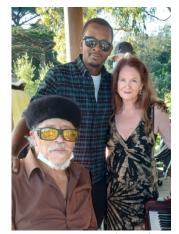

Left: (Masked) B. Hoskins, Pepin, Peter Stein, Ginger Smyly; Center: Frances Luster, Williams, Ida Hurst, B. Hoskins; Right: Baptiste

Baptiste, Lynn and Peoples

Left: Peoples and Lynn; Right: 95 y.o. Society life member and artist, David Johnson