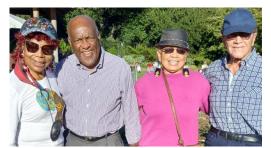

## PHOTO ALBUM / EXTRAS / PHOTO ALBUM / EXTRAS / PHOTO ALBUM / EXTRAS / PHOTO

Left: Sam Peoples at the keys; Center: Society friend, Lewis Watts, Al Williams, Elizabeth Pepin; Right: Williams, Enrique Hernandez Hoskins, Jacore Baptiste, Lynn, "Bill" Hoskins, unknown artist and Peoples, center

Left: (Masked) B. Hoskins, Pepin, Peter Stein, Ginger Smyly; Center: Frances Luster, Williams, Ida Hurst, B. Hoskins; Right: Baptiste

Baptiste, Lynn and Peoples

Left: Peoples and Lynn; Right: 95 y.o. Society life member and artist, David Johnson