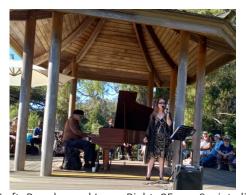

## PHOTO ALBUM / EXTRAS / PHOTO ALBUM / EXTRAS / PHOTO ALBUM / EXTRAS / PHOTO

Left: Sam Peoples at the keys; Center: Society friend, Lewis Watts, Al Williams, Elizabeth Pepin; Right: Williams, Enrique Hernandez Hoskins, Jacore Baptiste, Lynn, "Bill" Hoskins, unknown artist and Peoples, center